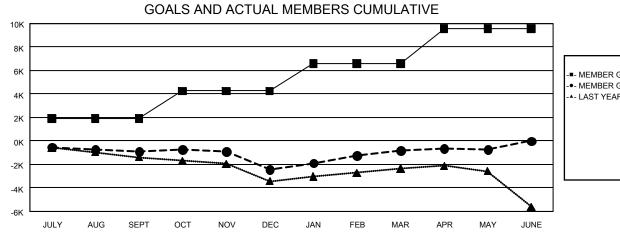

## GAT Constitutional Area 4

Results as of: 5/31/2024

REPORT DOES NOT INCLUDE CLUBS IN UNDISTRICTED AREAS.

| Clubs                 |               |           |               | Members               |                           |                         |                                                    |  |
|-----------------------|---------------|-----------|---------------|-----------------------|---------------------------|-------------------------|----------------------------------------------------|--|
| RESULTS FOR 2023-2024 |               |           |               | RESULTS FOR 2023-2024 |                           |                         |                                                    |  |
| QUARTER               | NEW CLUB GOAL | NEW CLUBS | DROPPED CLUBS | QUARTER               | MEMBER GROWTH<br>NET GOAL | MEMBER GROWTH<br>ACTUAL | DROPPED<br>MEMBERS ACTUAL<br>(including transfers) |  |
| JULY/AUG/SEPT         | 12            | 13        | 56            | JULY/AUG/SEPT         | 1,904                     | 3,462                   | 3,882                                              |  |
| OCT/NOV/DEC           | 42            | 17        | 44            | OCT/NOV/DEC           | 2,360                     | 4,279                   | 5,372                                              |  |
| JAN/FEB/MAR           | 48            | 39        | 25            | JAN/FEB/MAR           | 2,330                     | 5,665                   | 3,576                                              |  |
| APR/MAY/JUNE          | 62            | 34        | 35            | APR/MAY/JUNE          | 2,988                     | 3,477                   | 3,070                                              |  |

- MEMBER GROWTH NET GOAL
- --- MEMBER GROWTH ACTUAL
- LAST YEAR MEMBERSHIP ACTUAL

| DROPPED CLUBS: 160 |        | 5,187 CLUBS OF 8,959 ADDED 1 OR | GENDER DISTRIBUTION         |                  |        |
|--------------------|--------|---------------------------------|-----------------------------|------------------|--------|
|                    |        | MORE NEW MEMBERS                | MALE                        | 164,838 (74.10%) |        |
| DROPPED MEMBERS    |        |                                 | FEMALE                      | 57,579 (25.88%)  |        |
| DECEASED           | 2,141  | CLICK HERE FOR CUMULATIVE       | TOTAL FAMILY UNIT MEMBERS 1 |                  | 11,248 |
| CLUB CANCELLED 699 |        | MEMBERSHIP DATA                 |                             |                  | - 0    |
| OTHER              | 13,028 |                                 | FAMILY MEMBERS PAYING HALF  |                  | 5,857  |
| TOTAL              | 15,868 |                                 |                             |                  |        |