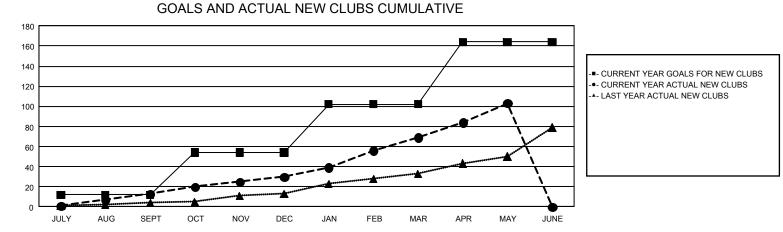

## GAT Constitutional Area 4

Results as of: 5/31/2024

REPORT DOES NOT INCLUDE CLUBS IN UNDISTRICTED AREAS.

| Clubs                 |               |           |               | Members               |                           |                         |                                                    |  |
|-----------------------|---------------|-----------|---------------|-----------------------|---------------------------|-------------------------|----------------------------------------------------|--|
| RESULTS FOR 2023-2024 |               |           |               | RESULTS FOR 2023-2024 |                           |                         |                                                    |  |
| QUARTER               | NEW CLUB GOAL | NEW CLUBS | DROPPED CLUBS | QUARTER               | MEMBER GROWTH<br>NET GOAL | MEMBER GROWTH<br>ACTUAL | DROPPED<br>MEMBERS ACTUAL<br>(including transfers) |  |
| JULY/AUG/SEPT         | 12            | 13        | 56            | JULY/AUG/SEPT         | 1,904                     | 3,462                   | 3,882                                              |  |
| OCT/NOV/DEC           | 42            | 17        | 44            | OCT/NOV/DEC           | 2,360                     | 4,279                   | 5,372                                              |  |
| JAN/FEB/MAR           | 48            | 39        | 25            | JAN/FEB/MAR           | 2,330                     | 5,665                   | 3,576                                              |  |
| APR/MAY/JUNE          | 62            | 34        | 35            | APR/MAY/JUNE          | 2,988                     | 3,477                   | 3,070                                              |  |